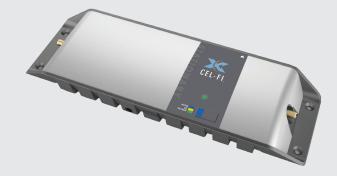

#### POWERED BY

Contact: Powertec Telecommunications 07 5577 0500 sales@powertec.com.au www.powertec.com.au

**Cel-Fi GO for Building** is an evolved **Mobile Signal Repeater** design that can amplify mobile signals up to 100dB. Connect a single **Outdoor Antenna** to receive the mobile-network signals, and then a single **Indoor Antenna** where you need service, and **Cel-Fi GO** will do the rest automatically.

#### IN THE BOX

- Quick Start Guide 
  Smart Signal Repeater
- Power Supply 
  Legal Insert

Cel-Fi Safe owners. Desi

6

Copyright © 2018 by Nextivity, Inc, U.S. Patents pending. All rights reserved. The Nextivity and Cel-Fi logos are registered trademarks of Nextivity Inc. All other trademarks or registered trademarks listed belong to their respective owners. Designed by Nextivity Inc in California. qs.gostationary.powertec.181026