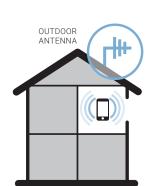

# Cel-Fi GO Stationary Installation

Install Outdoor Antenna where the mobile device receives this signal.

OUTDOOR ANTENNA NOT INCLUDED

Find a power outlet.

Mount Cel-Fi GO near the power outlet.

**Connect Outdoor & Indoor Antennas** 