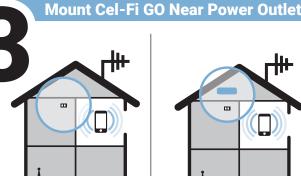

# Cel-Fi GO Stationary Installation

Install Outdoor Antenna where the mobile device receives this signal.

OUTDOOR ANTENNA NOT INCLUDED

Find a power outlet.

Mount Cel-Fi GO near the power outlet.

**Connect Outdoor & Indoor Antennas** 