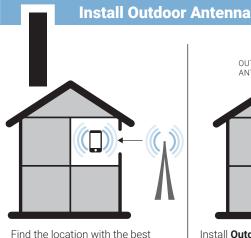

# Cel-Fi GO Stationary Installation

Install Outdoor Antenna where the mobile device receives this signal.

OUTDOOR ANTENNA NOT INCLUDED

Find a power outlet.

Mount Cel-Fi GO near the power outlet.

**Connect Outdoor & Indoor Antennas** 