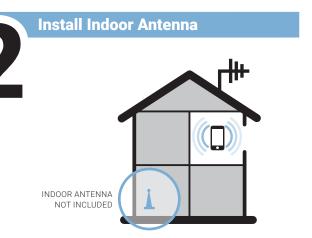

s.gostationary.powertec.181026





# Cel-Fi GO Stationary Installation





Install Outdoor Antenna where the mobile device receives this signal.

OUTDOOR ANTENNA NOT INCLUDED



Find a power outlet.



Mount Cel-Fi GO near the power outlet.



**Connect Outdoor & Indoor Antennas** 



Press the **MODE** button on the unit to select desired scanning mode. Status Indicator will blink during the setup process, and may take a few minutes to complete.

(OPTIONAL: use your smartphone to select mode. Download the Cel-Fi WAVE app, and follow the on-screen instructions.)





signal

SAFETY: **DO NOT INSTALL** any equipment close to power lines or drill into walls or other structural elements without first ensuring the location is safe and that there are no hidden items that could cause injury.



Install Indoor Antenna where coverage is needed.