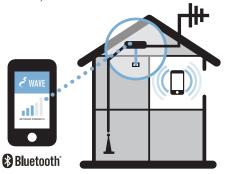

### **Installation Process**

For more Cel-Fi GO features, go to App Store or Google play and download the mobile Cel-Fi WAVE app.

(NOTE: If you do not have a compatible smartphone, go to **cel-fi.com/wave** to download the Desktop app.)

Press the **MODE** button on the unit to select desired scanning mode. Status Indicator will blink during the setup process, and may take a few minutes to complete.

(OPTIONAL: use your smartphone to select mode. Download the Cel-Fi WAVE app, and follow the on-screen instructions.)