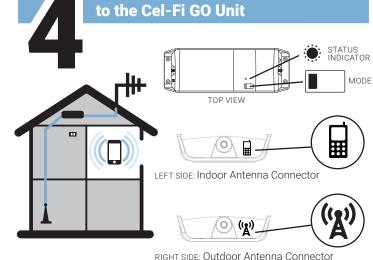

# Cel-Fi GO Stationary Installation

Install Outdoor Antenna where the mobile device receives this signal.

OUTDOOR ANTENNA NOT INCLUDED

Find a power outlet.

Mount Cel-Fi GO near the power outlet.

**Connect Outdoor & Indoor Antennas** 