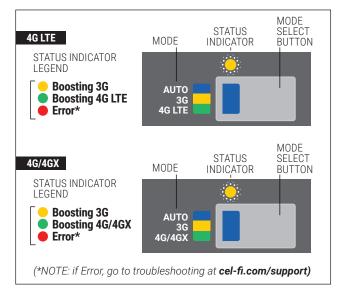

Press the **MODE** button on the unit to select desired scanning mode. Status Indicator will blink during the setup process, and may take a few minutes to complete.

(OPTIONAL: use your smartphone to select mode. Download the Cel-Fi WAVE app, and follow the on-screen instructions.)