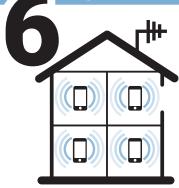

# Cel-Fi GO Stationary Installation

Install Outdoor Antenna where the mobile device receives this signal.

OUTDOOR ANTENNA NOT INCLUDED

Find a power outlet.

Mount Cel-Fi GO near the power outlet.

**Connect Outdoor & Indoor Antennas** 

Install Indoor Antenna where coverage is needed.