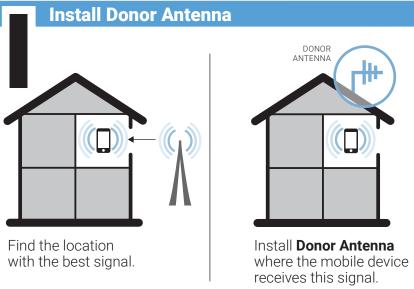

**Cel-Fi GO** is an evolved **cellular smart signal booster** design that can amplify cellular signals up to 100 dB. Connect a single **Donor Antenna** to receive the macro-network signals, and then a single indoor **Service Antenna** where you need service, and **Cel-Fi GO** will do the rest automatically.

DONOR ANTENNA NOT INCLUDED

SAFETY: **DO NOT INSTALL** any equipment close to power lines or drill into walls or other structural elements without first ensuring the location is safe and that there are no hidden items that could cause injury.