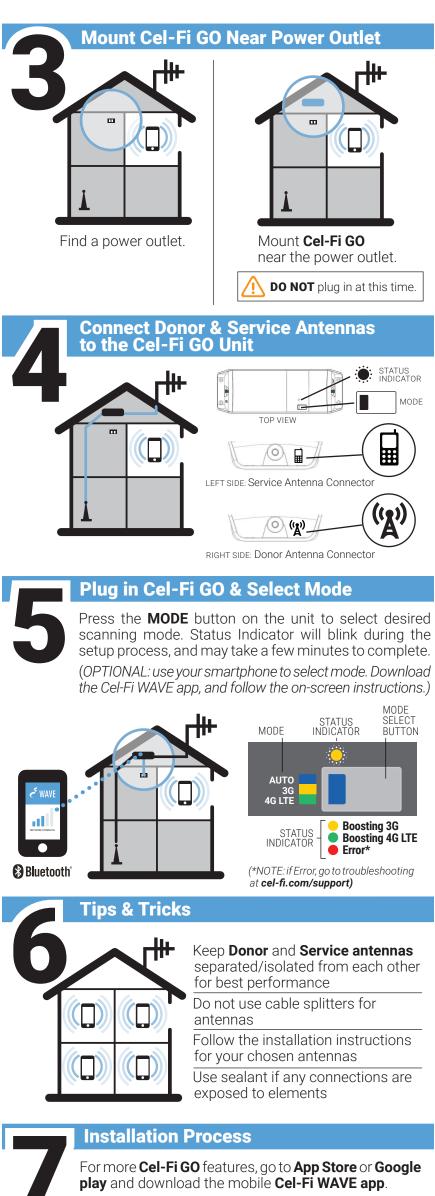

**Cel-Fi GO** is an evolved **cellular smart signal booster** design that can amplify cellular signals up to 100 dB. Connect a single **Donor Antenna** to receive the macro-network signals, and then a single indoor **Service Antenna** where you need service, and **Cel-Fi GO** will do the rest automatically.

DONOR ANTENNA NOT INCLUDED

SAFETY: **DO NOT INSTALL** any equipment close to power lines or drill into walls or other structural elements without first ensuring the location is safe and that there are no hidden items that could cause injury.