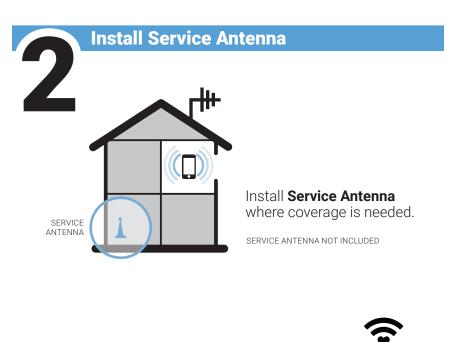

**Cel-Fi GO** is an evolved **cellular smart signal booster** design that can amplify cellular signals up to 100 dB. Connect a single **Donor Antenna** to receive the macro-network signals, and then a single indoor **Service Antenna** where you need service, and **Cel-Fi GO** will do the rest automatically.